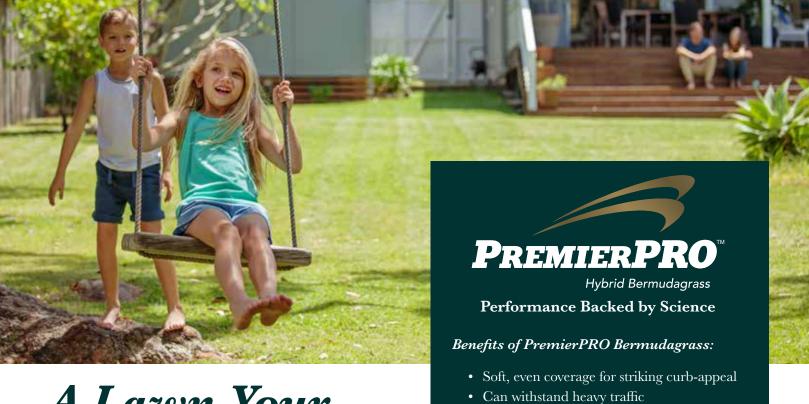

## A Lawn Your Family Will Live On

When it comes to choosing a lawn for your home, your turf should support your family's outdoor lifestyle, and look great doing it. PremierPRO Bermudagrass is up to the task. Developed and tested by top turf breeders and researchers, PremierPRO is designed and proven to be hardy enough to withstand heavy foot traffic and cold weather, creating a lawn that is as beautiful as it is durable, season after season.

According to research from the University of Arkansas, PremierPRO ranks #1 in testing for traffic tolerance, giving your family a green space that is proven to handle the stress of regular use. Whether it's from pets at play or a backyard ballgame, PremierPRO heals quickly from divots and damage, leaving your lawn looking vibrant and lush. Its deep green color has excellent curb-appeal. Narrow leaf blades and even growth mean a soft, velvety lawn that is strong enough to bounce back, even after heavy use.